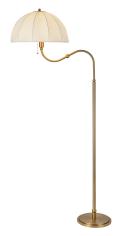

# **Crosby 68-in Floor Lamp**

| Model                                | Bulbs (not included) | Wattage (or equivalent) |
|--------------------------------------|----------------------|-------------------------|
| FL661068<br>FL661068BG<br>FL661068MB | 1 x E26              | 60W                     |

Transform your space with the Crosby decorative lighting collection by Kelsey Leigh Design Co. These fixtures are inspired by vintage parasols and feature light natural shades and delicate details. They come in elegant matte black or brushed gold, so they'll fit in any decor style.

#### SPECIFICATION DETAILS

| Fixture Dimensions     | L30-3/8" x W18" x H68"             |  |
|------------------------|------------------------------------|--|
| Lamp Base Dimensions   | D11-1/8" x H1"                     |  |
| Location               | Dry                                |  |
| Illumination Direction | Up/Down                            |  |
| Light Source/Life      | Socket                             |  |
| Material               | Steel, Fabric                      |  |
| Shade Details          | Spandex Shade                      |  |
| Wire Length            | 96"                                |  |
| Wire Style             | Brown Wire (BG)<br>Black Wire (MB) |  |
| Compliance             | ETL Certified: Yes                 |  |