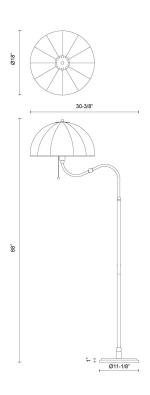

#### SPECIFICATION DETAILS

| Fixture Dimensions     | L30-3/8" x W18" x H68"             |  |
|------------------------|------------------------------------|--|
| Lamp Base Dimensions   | D11-1/8" x H1"                     |  |
| Location               | Dry                                |  |
| Illumination Direction | Up/Down                            |  |
| Light Source/Life      | Socket                             |  |
| Material               | Steel, Fabric                      |  |
| Shade Details          | Spandex Shade                      |  |
| Wire Length            | 96"                                |  |
| Wire Style             | Brown Wire (BG)<br>Black Wire (MB) |  |
| Compliance             | ETL Certified: Yes                 |  |